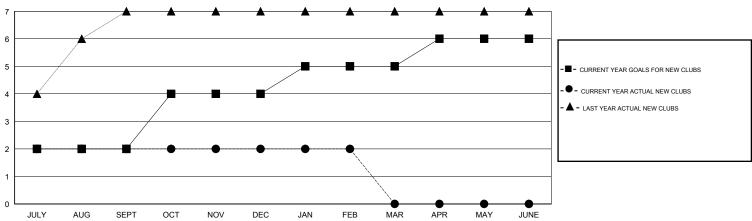

## GOALS AND ACTUAL MEMBERS CUMULATIVE

| - CURR  | ENT YEAR GOALS FOR NEW |
|---------|------------------------|
| MEMBERS |                        |

- CURRENT YEAR ACTUAL MEMBERS

▲ - LAST YEAR ACTUAL MEMBERS