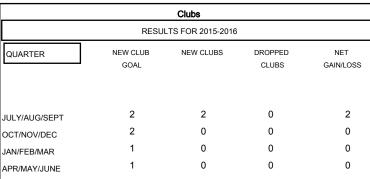

## MONTHLY MEMBERSHIP PROGRESS REPORT

## District 323A3

Results as of: 2/29/2016

KAMLESH JAIN **LOCATION INDIA**  $\mathsf{GMT}\;\mathsf{CA}\;6$ 



|                          |                    | Members                             |                    |                  |  |
|--------------------------|--------------------|-------------------------------------|--------------------|------------------|--|
| RESULTS FOR 2015-2016    |                    |                                     |                    |                  |  |
| QUARTER                  | NEW MEMBER<br>GOAL | CHARTER AND<br>NEW MEMBERS<br>ADDED | DROPPED<br>MEMBERS | NET<br>GAIN/LOSS |  |
| JULY/AUG/SEPT            | 160                | 329<br>145                          | 252<br>121         | 77<br>24         |  |
| OCT/NOV/DEC  JAN/FEB/MAR | 110<br>45          | 92                                  | 91                 | 1                |  |
| APR/MAY/JU