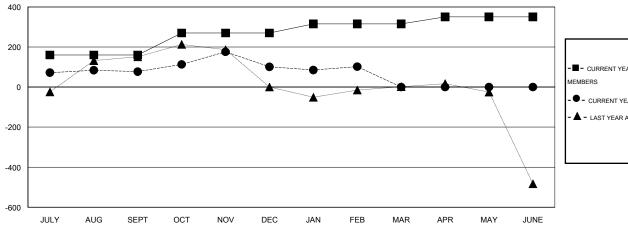

## District 323A3

Results as of: 2/29/2016

KAMLESH JAIN **LOCATION INDIA**  $\mathsf{GMT}\;\mathsf{CA}\;6$ 

|                          |                    | Members                             |                    |                  |  |
|--------------------------|--------------------|-------------------------------------|--------------------|------------------|--|
| RESULTS FOR 2015-2016    |                    |                                     |                    |                  |  |
| QUARTER                  | NEW MEMBER<br>GOAL | CHARTER AND<br>NEW MEMBERS<br>ADDED | DROPPED<br>MEMBERS | NET<br>GAIN/LOSS |  |
| JULY/AUG/SEPT            | 160                | 329<br>145                          | 252<br>121         | 77<br>24         |  |
| OCT/NOV/DEC  JAN/FEB/MAR | 110<br>45          | 92                                  | 91                 | 1                |  |
| APR/MAY/JUNE             | 35                 | 0                                   | 0                  | 0                |  |